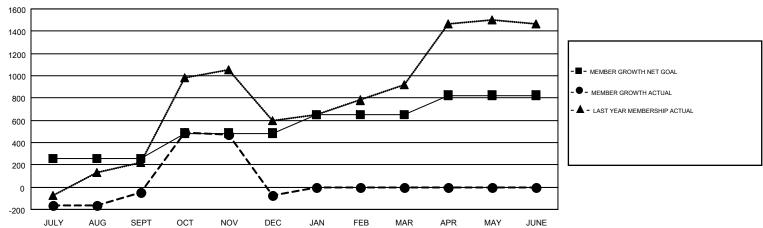

## GOALS AND ACTUAL MEMBERS CUMULATIVE

| DROPPED CLUBS: 10  DROPPED MEMBERS |             | 197 CLUBS OF 350 ADDED 1 OR MORE<br>NEW MEMBERS | GENDER DISTRI<br>MALE<br>FEMALE | BUTION<br>4,443 (44.77%)<br>5,480 (55.23%) |       |
|------------------------------------|-------------|-------------------------------------------------|---------------------------------|--------------------------------------------|-------|
| DECEASED                           | 14          | CLICK HERE FOR CUMULATIVE                       | TOTAL FAMILY UNIT MEMBERS       |                                            | 2,116 |
| CLUB CANCELLED OTHER               | 20<br>1,382 | MEMBERSHIP DATA                                 | FAMILY MEMBERS PAYING HALF      |                                            | 1,153 |
| TOTAL                              | 1,416       |                                                 | B0L3                            |                                            |       |