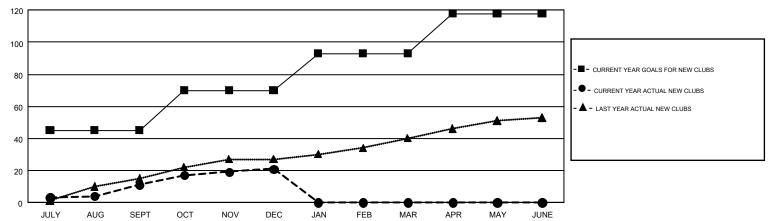

ULY/AUG/SEPT | 45            | 11        | 5             | JULY/AUG/SEPT         | 255                       | 599                     | 590                                          |  |
| OCT/NOV/DEC   | 25            | 10        | 5             | OCT/NOV/DEC           | 230                       | 857                     | 826                                          |  |
| JAN/FEB/MAR   | 23            | 0         | 0             | JAN/FEB/MAR           | 165                       | 0                       | 0                                            |  |
| APR/MAY/JUNE  | 25            | 0         | 0             | APR/MAY/JUNE          | 175                       | 0                       | 0                                            |  |

## GOALS AND ACTUAL NEW CLUBS CUMULATIVE



## GOALS AND ACTUAL MEMBERS CUMULATIVE



| DROPPED CLUBS: 10  DROPPED MEMBERS |             | 197 CLUBS OF 350 ADDED 1 OR MORE<br>NEW MEMBERS | GENDER DISTRI<br>MALE<br>FEMALE | BUTION<br>4,443 (44.77%)<br>5,480 (55.23%) |       |
|------------------------------------|-------------|-------------------------------------------------|---------------------------------|--------------------------------------------|-------|
| DECEASED                           | 14          | CLICK HERE FOR CUMULATIVE                       | TOTAL FAMILY UNIT MEMBERS       |                                            | 2,116 |
| CLUB CANCELLED OTHER               | 20<br>1,382 | MEMBERSHIP DATA                                 | FAMILY MEMBERS PAYING HALF      |                                            | 1,15